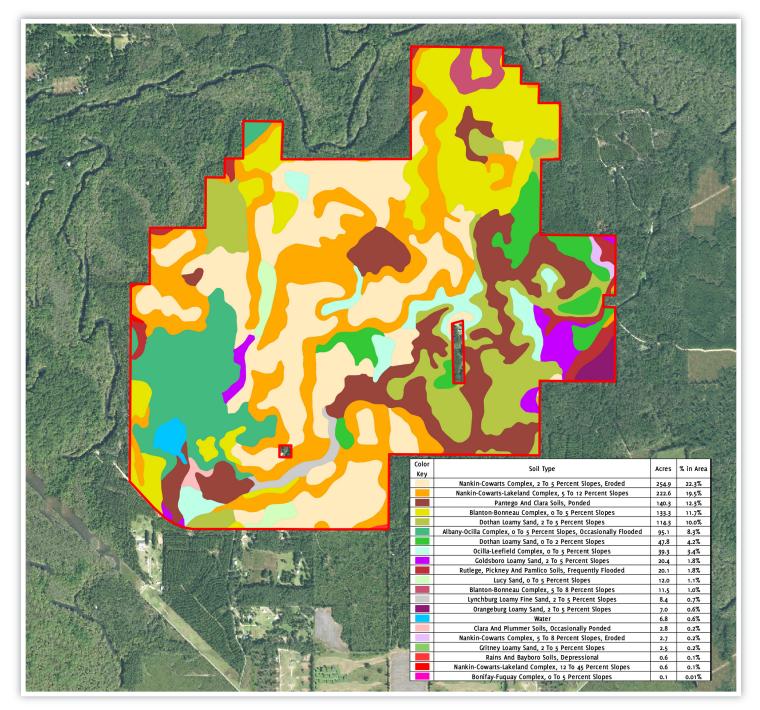

### Soils Map

Arnie Rogers, Licensed Real Estate Broker Verdura Realty, LLC • 227 East 6th Avenue • Tallahassee, FL 32303 Cell: 850.491.3288 • Email: arogers@verduraproperties.com www.VerduraProperties.com

#### Timber

In addition to Holmes Creek Plantation's recreational attributes, there is also a noteworthy amount of multi-age timber present (13 to 46 years in age) that can provide a steady source of cash flow for many years to come. The soils are predominately productive and approximately 77% of the property is plantable – a very desirable combination from an economic vantage point.