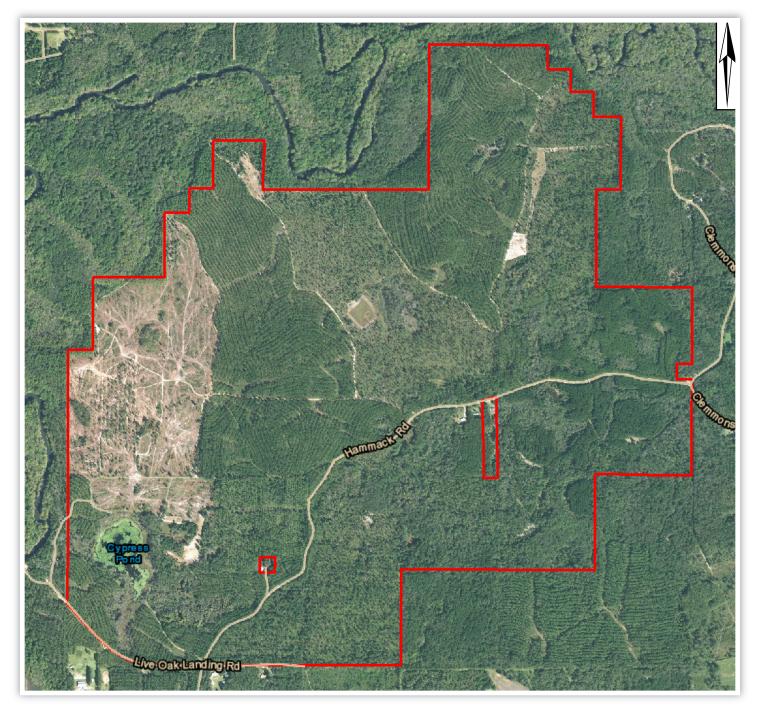

### **Aerial Map**

Arnie Rogers, Licensed Real Estate Broker Verdura Realty, LLC • 227 East 6th Avenue • Tallahassee, FL 32303 Cell: 850.491.3288 • Email: arogers@verduraproperties.com www.VerduraProperties.com