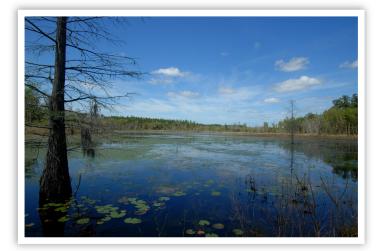

By adhering to a Quality Deer Management program that prohibits taking bucks less than 4 1/2 years old, 160-class deer are produced, including many 10-points. Wild turkeys are very plentiful and the current owner puts out pen-raised quail for hunts in areas where the tree count is less dense. Wood ducks and other waterfowl are also commonly seen in the property's picturesque water bodies – a lake, pond, and cypress hole. For the owner and their guests, there are two modern homes.

Fishing is very popular in Holmes Creek - there's bass, shellcracker, redbreasts, and bream in abundance. For paddling enthusiasts, Holmes Creek is a state -designated canoe trail where several natural karst springs can be explored. There is also a tremendous variety of wildlife along the creek including ibis', cranes, pileated woodpeckers, egrets, otters, beavers, turtles and gators. Access is easy as there are three designated boat launch areas available within Holmes Creek Plantation's boundaries.